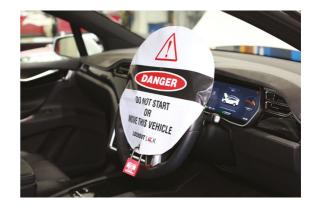

## **Steering Wheel Lockout Cover 500mm**

500mm diameter vinyl steering wheel lockout cover, designed to work as a visual deterrent to prevent unauthorised personnel from attempting to start or move a hybrid/electric vehicle whilst being worked on. It features a metal grommet allowing for a hasp or padlock to then fix the cover in place.

LASER Kamasa Gunson Connect

Part of the Hybrid/EV safety lockout range, but also useful in any application where vehicle access needs to be restricted or any case where the vehicle needs to remain stationery & switched off such as when timing tools are being used.