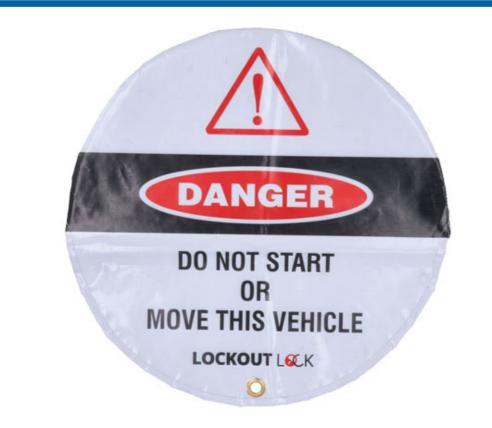

## **Steering Wheel Lockout Cover 500mm**

500mm diameter vinyl steering wheel lockout cover, designed to work as a visual deterrent to prevent unauthorised personnel from attempting to start or move a hybrid/electric vehicle whilst being worked on. It features a metal grommet allowing for a hasp or padlock to then fix the cover in place.

## **Additional Information**

- Warning message to employees, not to start the vehicle unless authorised to do so.
- Screen printed on re-inforced vinyl with a stitched pocket that fits over the steering wheel.
- Suitable for vehicles with steering wheels up to 500mm in diameter. •
- Includes a metal grommet to accommodate a padlock or hasp to fix the cover in place, please see Laser Part Nos. 6641 (Safety Lockout Padlock) or 7942 (Lock Out Hasp).